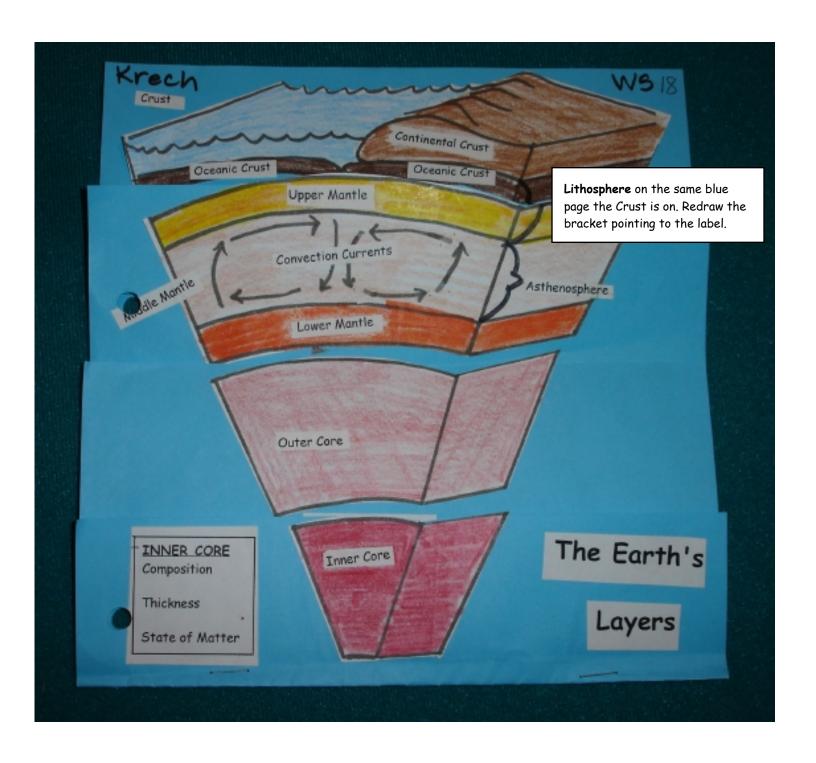

Upper Mantle - yellow Oceanic Crust - dark brown Continental Crust - light brown Ocean - blue

- 2. Fill out the small squares with the information for each of the main layers of the Earth, using your textbook.
- 3. Now you may cut out the layers! Also cut out the four squares and the 12 labels. Remember to cut out The Earth's Layers title.
- 4. Set a piece of 8 by 11 blue paper in front of you. Closely trim the title. Paste **The Earth's Layers** title in the top left corner of the paper (or bottom right corner after you have folded and stapled the pages together--see Image).
- 5. Paste the **Crust** on the top of the first blue paper, to the left of center on the page--see Image.
- 6. Set a second piece of 8 by 11 blue paper on top of the first, close to the bottom of the crust.
- 7. Paste the **Mantle** on the second piece of paper. Part of the blue will show near the brackets. That's okay! You can clip it out later.
- 8. Carefully lining up the bottom of the top blue paper, and holding tightly, fold up the bottom of paper to about 1/4 inch below the bottom of the Mantle. Then fold up the bottom blue paper up to about 1/4 inch from the bottom of the blank blue paper.
- 9. Staple the fold with two staples very close to the edge.
- 10. Paste the Outer Core on the third flap down.
- 11. Paste the **Inner Core** on the bottom flap. Paste the Inner Core Information Square to the left of the Inner Core.
- 12. Paste the three other squares inside the flaps, on the corresponding Layers.
- 13. Cut out any of the blue flaps that show.
- 14. Using a black pen or marker, add the part of the Lithospheric bracket that was cut off.
- 15. Add two holes and write your name. CONGRATULATIONS! YOU ARE DONE AND YOU ARE AMAZING! Line up for points!