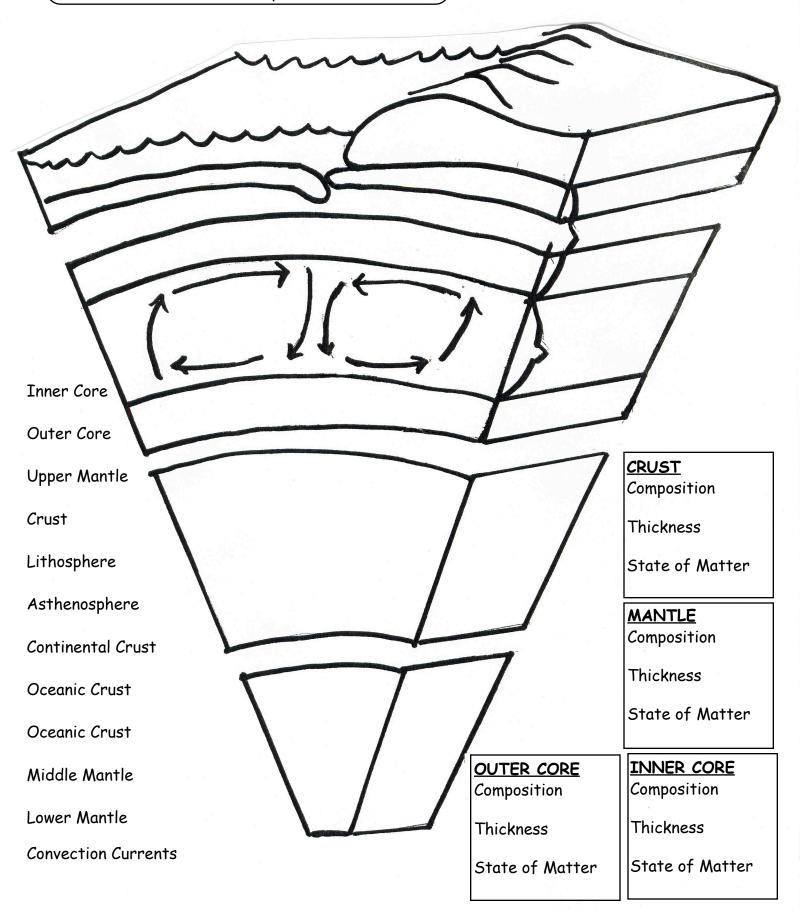

## Make an Earth's Layer's Foldable<sup>©</sup>!

NOTE: Please follow the directions carefully!

1. Color the four layers using this guide:

Inner Core - red
Outer Core - red-orange
Lower Mantle - orange
Middle Mantle - light orange

Upper Mantle - yellow Oceanic Crust - dark brown Continental Crust - light brown Ocean - blue

- 2. Fill out the small squares with the information for each of the main layers of the Earth, using your textbook.
- 3. Now you may cut out the layers! Also cut out the four squares and the 12 labels. Remember to cut out The Earth's Layers title.
- 4. Set a piece of 8 by 11 blue paper in front of you. Closely trim the title. Paste **The Earth's Layers** title in the top left corner of the paper (or bottom right corner after you have folded and stapled the pages together--see Image).
- 5. Paste the **Crust** on the top of the first blue paper, to the left of center on the page--see Image.
- 6. Set a second piece of 8 by 11 blue paper on top of the first, close to the bottom of the crust.
- 7. Paste the **Mantle** on the second piece of paper. Part of the blue will show near the brackets. That's okay! You can clip it out later.
- 8. Carefully lining up the bottom of the top blue paper, and holding tightly, fold up the bottom of paper to about 1/4 inch below the bottom of the Mantle. Then fold up the bottom blue paper up to about 1/4 inch from the bottom of the blank blue paper.
- 9. Staple the fold with two staples very close to the edge.
- 10. Paste the Outer Core on the third flap down.
- 11. Paste the **Inner Core** on the bottom flap. Paste the Inner Core Information Square to the left of the Inner Core.
- 12. Paste the three other squares inside the flaps, on the corresponding Layers.
- 13. Cut out any of the blue flaps that show.
- 14. Using a black pen or marker, add the part of the Lithospheric bracket that was cut off.
- 15. Add two holes and write your name. CONGRATULATIONS! YOU ARE DONE AND YOU ARE AMAZING! Line up for points!